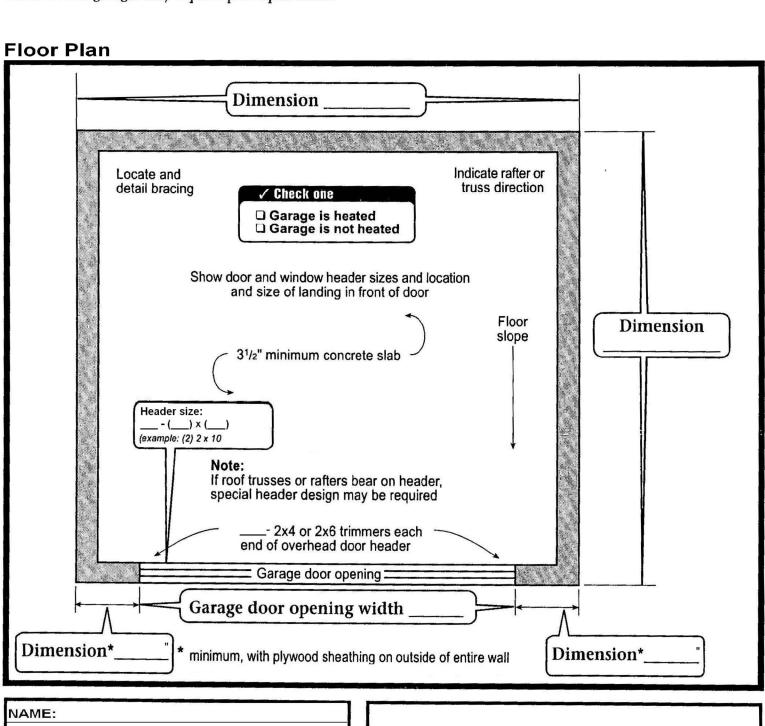

#### **HOW TO USE THIS GUIDE:**

PROVIDE THE REQUIRED DOCUMENTS AND COMPLETE THE FOLLOWING.

- Complete this Building Guide, by filling in the blanks and indicating which construction details will be used.
- 2. <u>Provide a Plot Plan,</u> must be stamped by a licensed surveyor and 5 years or less old in the Village limits in most cases.
  - a. Show all buildings (proposed and existing) and sizes.
  - b. Show well and septic system with distances to structure and distance apart. (If applicable)
  - c. Streets and setbacks to all property lines
  - d. On new foundations, show drainage away from structure; provide 6" of slope for the first 10' away from structure. Control drainage to an approved location and provide erosion control prior to final approval.
  - e. List Flood Zone (show where, even if only on part of property)
- 3. **Provide on Floorplan**, windows, doors, rooms, etc.
- 4. <u>Include a Completed Permit Application</u>, the majority of permit applications are processed with little delay. The submitted documents will help determine if the project is in compliance with building safety codes, zoning ordinances, and other applicable laws.

#### **Directions**

ADDRESS: PHONE:

PERMIT NUMBER:

- **1.** Fill in the blanks on pages 2 and 3 with dimensions and materials which will be used to build the structure. Please print legibly.
- 2. Indicate in the check boxes on page 3 which detail from page 4 will be used.

Note: Heated garages may require special provisions.