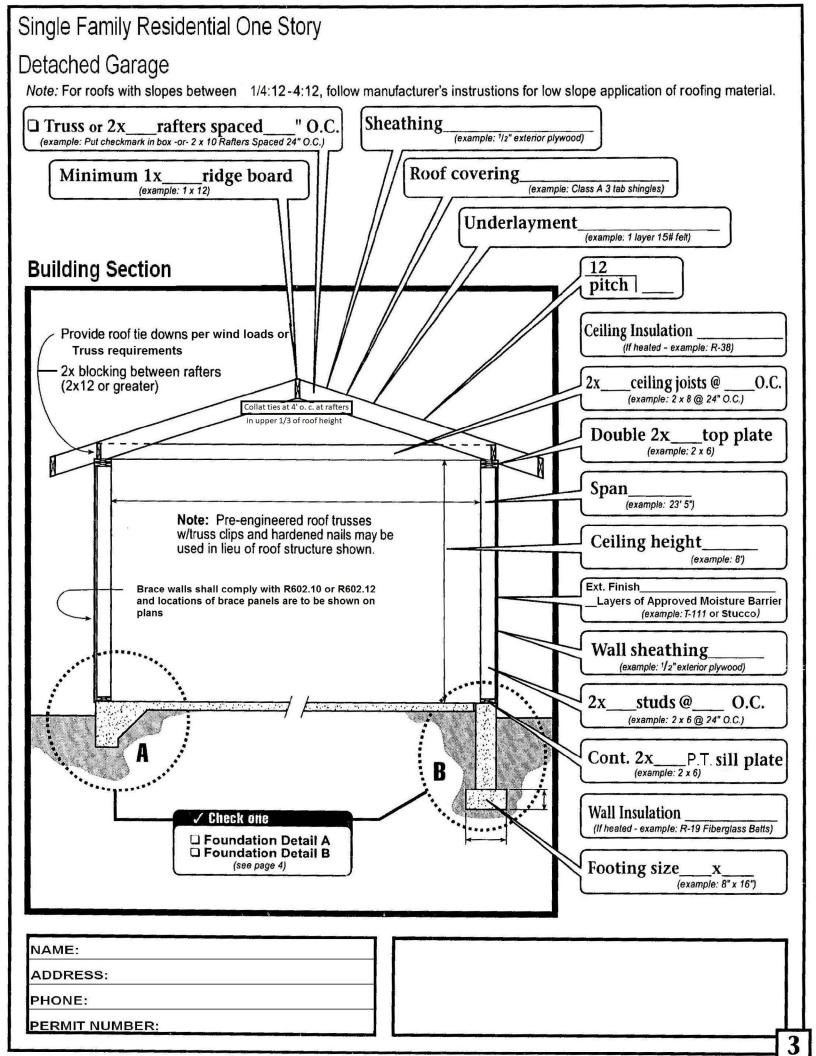

# Single Family Residential One Story

### **Detached Garage**

#### **Directions**

ADDRESS: PHONE:

PERMIT NUMBER:

- **1.** Fill in the blanks on pages 2 and 3 with dimensions and materials which will be used to build the structure. Please print legibly.
- 2. Indicate in the check boxes on page 3 which detail from page 4 will be used.

Note: Heated garages may require special provisions.