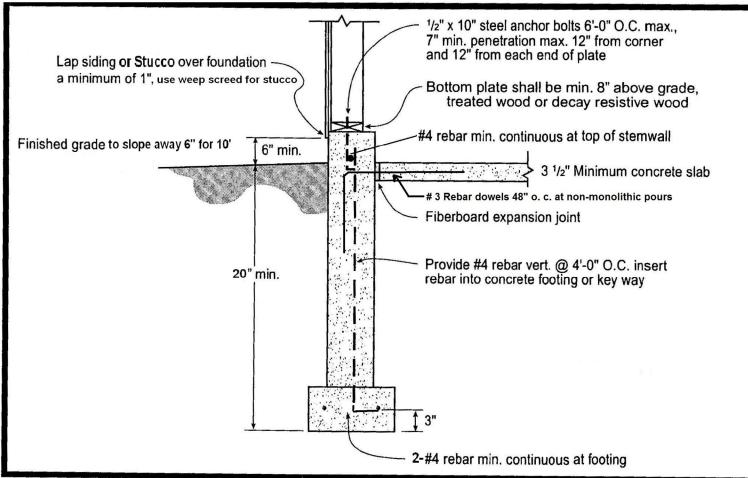

ubmitted documents will help determine if the project is in compliance with building safety codes, zoning ordinances, and other applicable laws.

| NAME:          |  |
|----------------|--|
| ADDRESS:       |  |
| PHONE NUMBER:  |  |
| PERMIT NUMBER: |  |
| DATE:          |  |



# Single Family Residential One Story

### **Detached Garage**

#### **Directions**

ADDRESS: PHONE:

PERMIT NUMBER:

- **1.** Fill in the blanks on pages 2 and 3 with dimensions and materials which will be used to build the structure. Please print legibly.
- 2. Indicate in the check boxes on page 3 which detail from page 4 will be used.

Note: Heated garages may require special provisions.





# Single Family Residential One Story

# Detached Garage

#### **Foundation Detail A**



#### **Foundation Detail B**



| NAME:          |  |
|----------------|--|
| ADDRESS:       |  |
| PHONE:         |  |
| PERMIT NUMBER: |  |